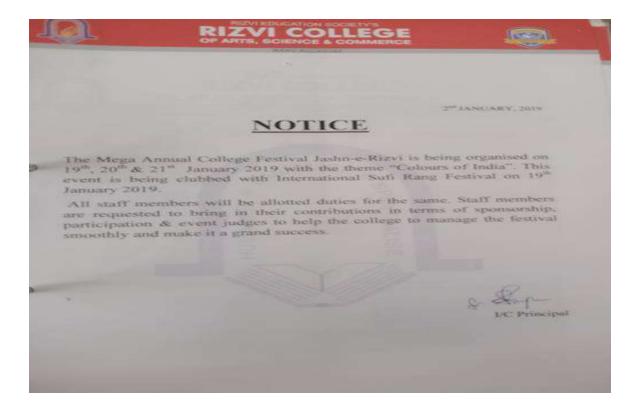

•Jashn-E-Rizvi is a student initiative where they work relentlessly to make this annual intercollegiate youth festival of our College a grand success. Right from the selection of the theme of the festival, to designing of brochure and posters, sponsorships, following up for participation, inviting celebrities to the grand finale – it is all a students" initiative supported by the Management and staff of the College.