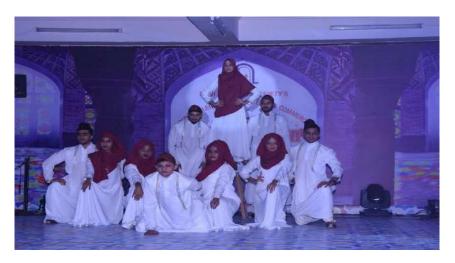

Every day is friendship day but we need an occasion to celebrate. Friendship day is celebrated on first Sunday of August of every year. To make this relationship memorable and to teach social values to the students, Rizvi College of Arts Science and Commerce organized friendship day on 26<sup>a</sup> August 2019 at 11 a. m. in College Auditorium. The college Principal Dr. AnjumAra Ahmad wished all the student on friendship day. The program was organized by cultural committee. All Cultural committee members and professors were present in the hall to greet the students on the occasion. Students performed "MadhuriMashup" group Dance. It was a

memorable day for students. The participants performed well on the occasion. Students tied friendship band to each other on the occasion.

Rizvi College do some innovative practices and it make our institution unique among all. This year our college celebrated Teacher's Day with one new idea. All teachers and professor from Rizvi College of Arts, Science and Commerce and other sister Institution came together to celebrate Teacher's Day on 18<sup>th</sup> September 2019 in the college campus. The program was started at morning 11 am in the college auditorium. Every one welcome the Chief Guest Dr. Akhtar Hasan Rizvi, President of Rizvi Education Society and Adv. (Mrs) RubinaAkhatarHasan Rizvi, Director of Rizvi Education Society. Everyone greeted them with cheers and applause. The program was started by lightening the lamp. After that 'Rizvi Tarana' was played. Chief Guest, President Dr. AkhatarHasan Rizvi was felicitated by our Director Adv. (Mrs) RubinaAkhatarHasan Rizvi. The College and other institution also welcome him by offering a bouquet. College principal (I/C) Dr. AnjumAraAhamad felicitated Director Adv. (Mrs) RubinaAkhatarHasan Rizvi. On the occasion Director Adv. (Mrs) RubinaAkhatarHasan Rizvi shared valuable words with all teachers and professor. The most awaited talk was given by our chief guest Dr. AkhatarHasan Rizvi. It was the golden memories of our president from establishment of the College. He congratulated to the professor who are working with institution from the beginning. He inspired new teachers also, he told that new teacher should inspire their students in learning. It was very inspiring and thoughtful talk. It ended with huge applause and standing ovation by the staff.

The Teachers and professor from various Rizvi Institution came together on one platform to show their performance it was started with a dance by teachers of Rizvi College of Education. It was followed by the fashion show by the teachers of Rizvi Springfield High School on theme, 'Women on Fire'. Various woman personality like teacher, doctor, housewife, airhostess etc were shown. Another fabulous fashion show was performed by the professors of Rizvi college of Arts, Science and Commerce. The show was based on 'Colours of India'. A beautiful Indian culture was shown in the performance. This fashion show won the heart of the guests. Rizvi Springfield School Teachers performed a group song. After this melodious song performance teachers of Rizvi College performed a beautiful Garbha dance. On this special occasion teachers and Professor were awarded by the Management.