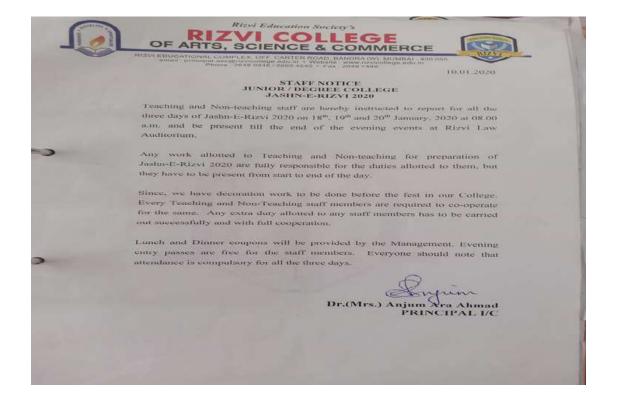

### Jashn-e-Rizvi 2020 Report

*Rizvi College of Arts, Science and Commerce* hosted its annual fest, a three day extravaganza scheduled on 18<sup>th</sup>, 19<sup>th</sup> and 20<sup>th</sup> January – executing the vision very aesthetically conceived by Director, Adv. (Mrs.) Rubina Akhtar Hasan Rizvi and under her guidance and the President Dr. (Mr.) Akhtar Hasan Rizvi was changed into realities with the assistance of the I/C Principal, Dr. (Mrs.) AnjumAra Ahmad, the Cultural Committee who were ably assisted by the staff and the core team of student council.