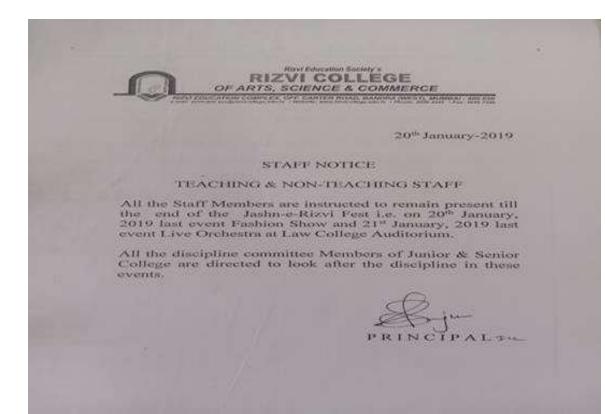

*Rizvi College of Arts, Science and Commerce* hosted its annual fest, a three day extravaganza scheduled on 18<sup>th</sup>, 19<sup>th</sup> and 20<sup>th</sup> January – executing the vision very aesthetically conceived by Director, Adv. (Mrs.) Rubina Akhtar Hasan Rizvi and under her guidance and the President Dr. (Mr.) Akhtar Hasan Rizvi was changed into realities with the assistance of the I/C Principal, Dr. (Mrs.) AnjumAra Ahmad, the Cultural Committee who were ably assisted by the staff and the core team of student council.