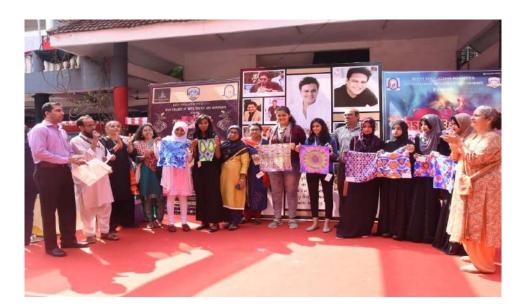

•Jashn-E-Rizvi is a student initiative where they work relentlessly to make this annual intercollegiate youth festival of our College a grand success. Right from the selection of the theme of the festival, to designing of brochure and posters, sponsorships, following up for participation, inviting celebrities to the grand finale – it is all a students" initiative supported by the Management and staff of the College.

*Rizvi College of Arts, Science and Commerce* hosted its annual fest, a three day extravaganza scheduled on 18<sup>th</sup>, 19<sup>th</sup> and 20<sup>th</sup> January – executing the vision very aesthetically conceived by Director, Adv. (Mrs.) Rubina Akhtar Hasan Rizvi and under her guidance and the President Dr. (Mr.) Akhtar Hasan Rizvi was changed into realities with the assistance of the I/C Principal, Dr. (Mrs.) AnjumAra Ahmad, the Cultural Committee who were ably assisted by the staff and the core team of student council.