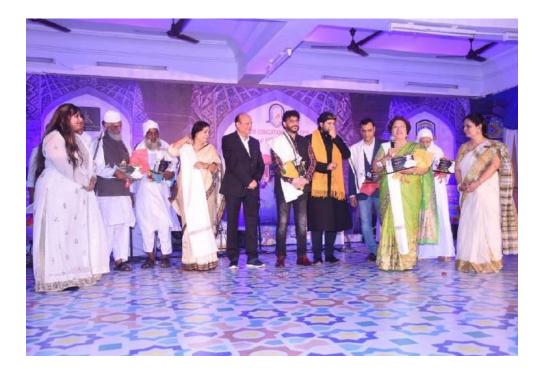

•Jashn-E-Rizvi is a student initiative where they work relentlessly to make this annual intercollegiate youth festival of our College a grand success. Right from the selection of the theme of the festival, to designing of brochure and posters, sponsorships, following up for participation, inviting celebrities to the grand finale – it is all a students" initiative supported by the Management and staff of the College.

## Jashn-e-rizvi

# <u>Jashn-e-rizvi</u>

# Jashn-e-rizvi