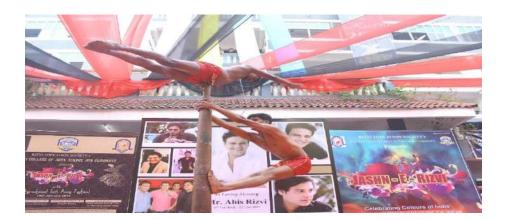

•Jashn-E-Rizvi is a student initiative where they work relentlessly to make this annual intercollegiate youth festival of our College a grand success. Right from the selection of the theme of the festival, to designing of brochure and posters, sponsorships, following up for participation, inviting celebrities to the grand finale – it is all a students" initiative supported by the Management and staff of the College.

## Jashn-e-rizvi

# <u>Jashn-e-rizvi</u>

# Jashn-e-rizvi

### Jashn-e-Rizvi 2020 Report