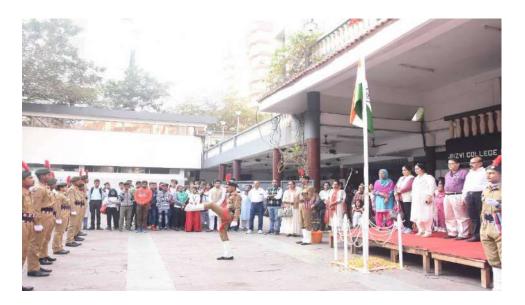

Rizvi Education Society celebrates Independence. Like every year college President inspired us to celebrate 73<sup>-#</sup> Independence Day in the College. The program was schedule on 15<sup>+#</sup> August 2019 in Rizvi College of Arts Science and Commerce in the morning at 8. A.M. Principal (I/C) Dr. Farhana K. Wali hoisted the national tri-colour in the college premises. After unfurling the flag all sang national National Anthem and Rizvi Tarana. NCC Parade was held to tribute India's Independence Movement. NCC cadre performed well organized parade on the occasion. NCC cadres were awarded on the Independence Day. The awards were also given to the winner of inter college competition. This was the happiest moment for students and their parents to get award on Independence Day. The program was followed by Dr. Farahana Madam's speech.The program was hosted by Mrs. Nuzhat Madam and Dr. Radhika Madam.

Republic day is celebrated on 26<sup>a</sup> January every year across India. To teach democratic and secular values to students Rizvi Education society celebrates Republic Day every Year in all the sister Institutions. This year Rizvi College of Arts, Science and commerce celebrated 71<sup>a</sup> republic day on 26<sup>a</sup> January 2020. The program started at 8 am. Chief Guest Dr. Akhtar Hasan Rizvi, President of Rizvi Education Society and Adv. (Mrs) RubinaAkhatarHasan Rizvi, Director of Rizvi Education Society, were welcomed in the college campus. The National Tricolour was hosted by our chief guest Dr. Akhtar Hasan Rizvi. After unfurling the flag all sang national Anthem and Rizvi Tarana. NCC Parade was held to tribute to India's Independence Movement. After the flag hosting chief guest Dr. Akhtar Hasan Rizvi, President of Rizvi wishes on republic day to all students and faculty. He explained importance of Republic day. After his valuable speech Adv. (Mrs) RubinaAkhatarHasan Rizvi share her thoughts. She also wished to all students and staff on republic day. NCC cadres were awarded on the day. The program was followed by cultural activity. All the students sang many patriotic songs. Students performed a dance on patriotic song. Girls played Lezim dance on the occasion. NSS students performed fashion show on the theme "Unity in diversity". At the time of signing off Principal Dr. AnjumAra Ahmad express the vote of thanks.